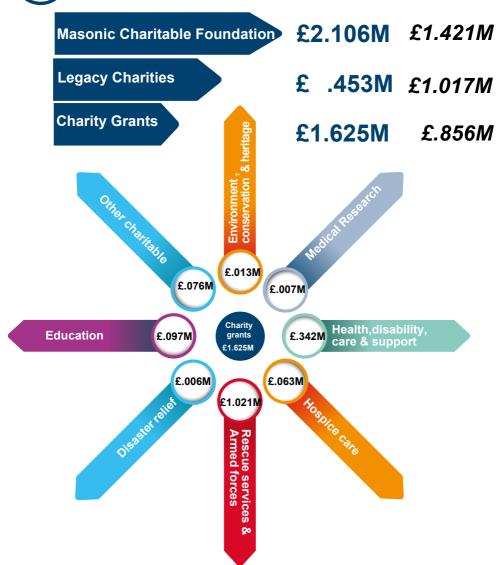

|                         | 2019                    |
|-----------------------------------------------------------------------------------------------------------------------------------------------------|-------------------------|-------------------------|
| Average number of monthly donations into the Scheme<br>Average number of monthly tax reclaims<br>Average number of monthly payments from the Scheme | 41,092<br>39,143<br>581 | 66,709<br>33,919<br>588 |
| Number of Relief Chests Number of Relief Chests opened during the period Number of Relief Chests closed during the period                           | 5,027<br>17<br>20       | 4,944<br>65<br>31       |

## Donations/payments For the quarter ended 30 June 2020





June 2019

£3.294M